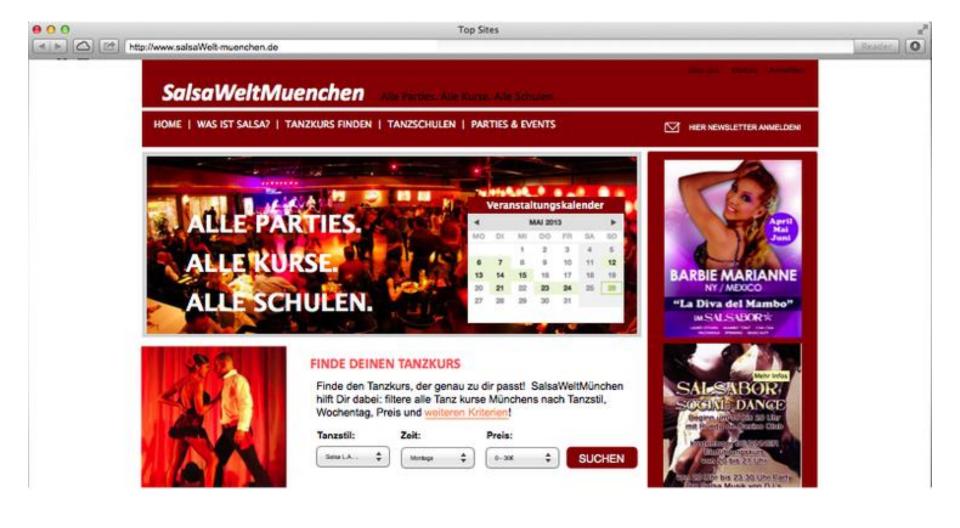

### Find dance class

- customizable overview of dance classes (filter by dance style, dance level, price, time, location, dance school)
- very clear and structured

- customizable overview of dance schools
- link to the profile (with information and classes) of a dance school
- external link to the homepage of the dance school

#### **Parties & events**

- weekly overview very convenient
- filter by location
- more advertising space

### Subscribe to the newsletter

always present in the navigation bar