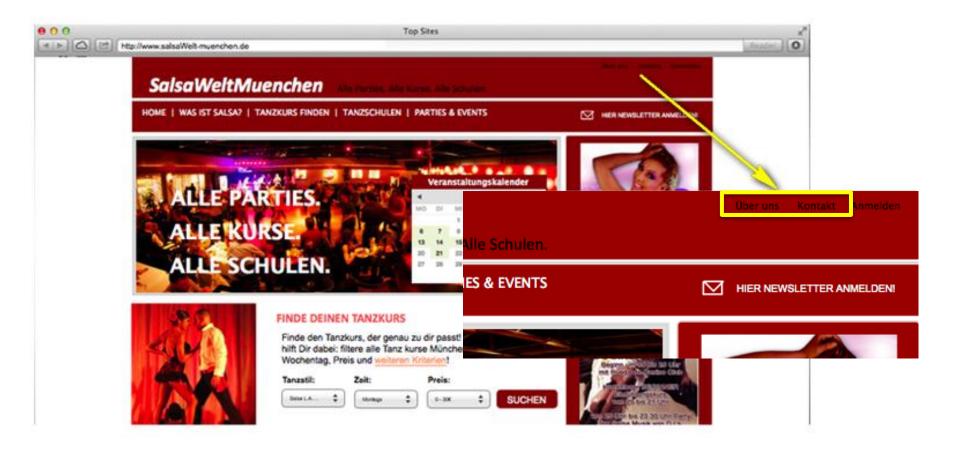

NDEN

### Find dance class



- customizable overview of dance classes (filter by dance style, dance level, price, time, location, dance school)
- very clear and structured



- customizable overview of dance schools
- link to the profile (with information and classes) of a dance school
- external link to the homepage of the dance school

#### **Parties & events**



- weekly overview very convenient
- filter by location
- more advertising space

### Subscribe to the newsletter



always present in the navigation bar

## **External links**



clicking on a banner will direct to the homepage of the event



- login for customers
- costumer's profile (information about dance school and its list of classes)
- customer form to create a dance class
- secure connection when users are logged in



- information about us
- contact form / write us an e-mail

## Thank you for your attention!

# Questions?