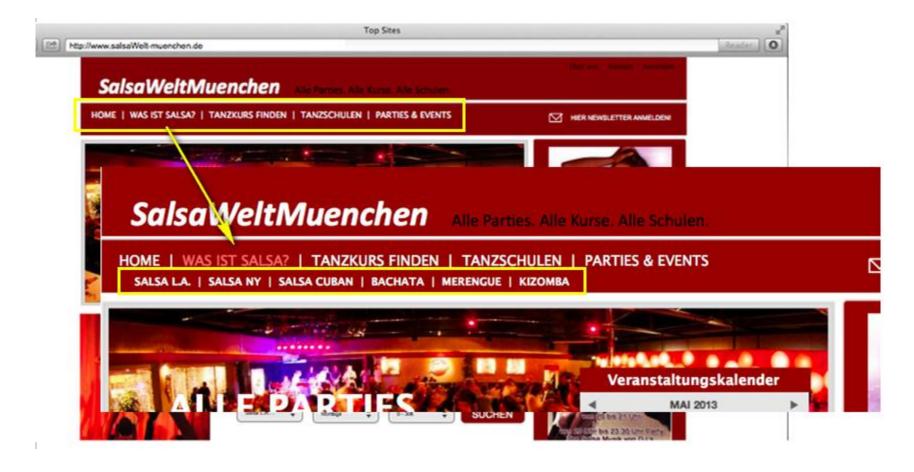

## Multiple ways to navigate

- quick search for dance classes on the main page
- will automatically navigate to TANZKURS FINDEN