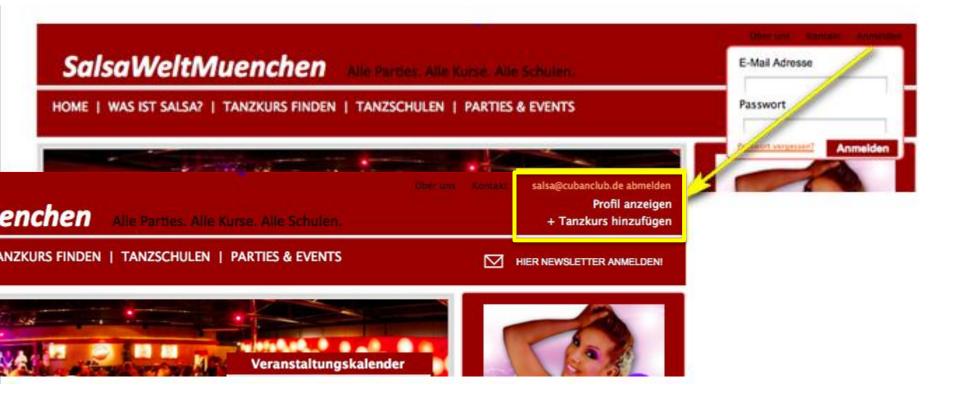

## **External links**

clicking on a banner will direct to the homepage of the event

- login for customers
- costumer's profile (information about dance school and its list of classes)
- customer form to create a dance class
- secure connection when users are logged in