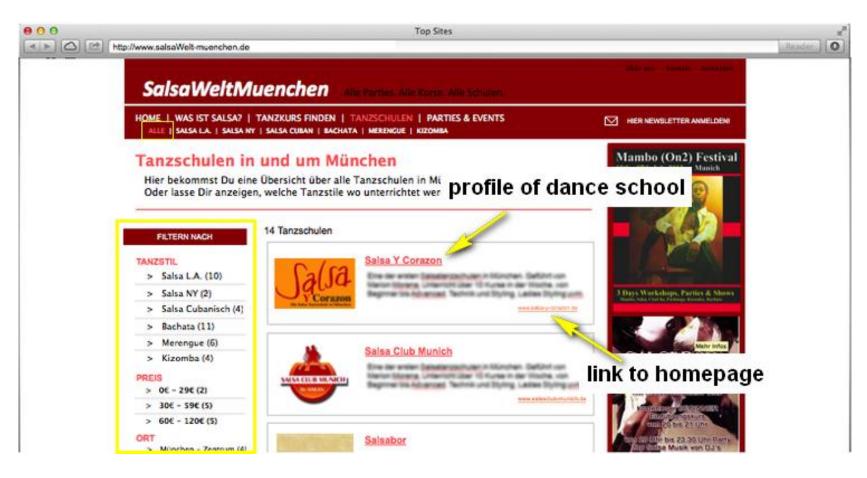

### Find dance class

- customizable overview of dance classes (filter by dance style, dance level, price, time, location, dance school)
- very clear and structured

- customizable overview of dance schools
- link to the profile (with information and classes) of a dance school
- external link to the homepage of the dance school