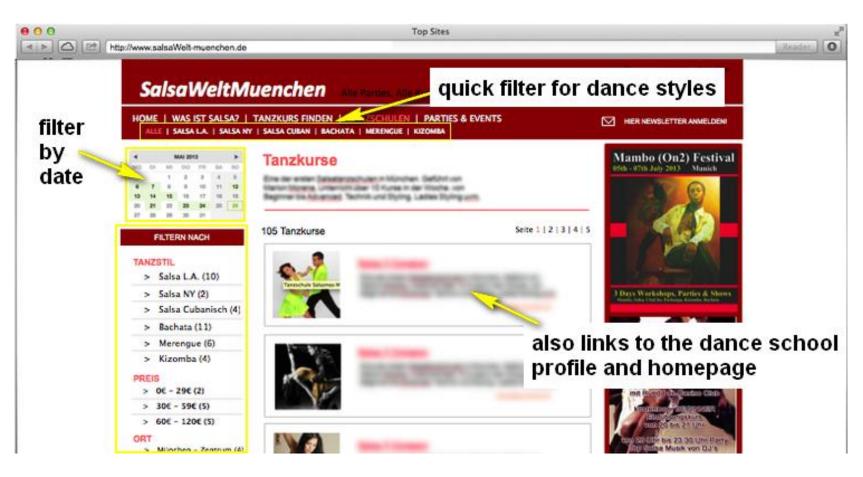

### Find dance class

- customizable overview of dance classes (filter by dance style, dance level, price, time, location, dance school)
- very clear and structured

- customizable overview of dance schools
- link to the profile (with information and classes) of a dance school
- external link to the homepage of the dance school