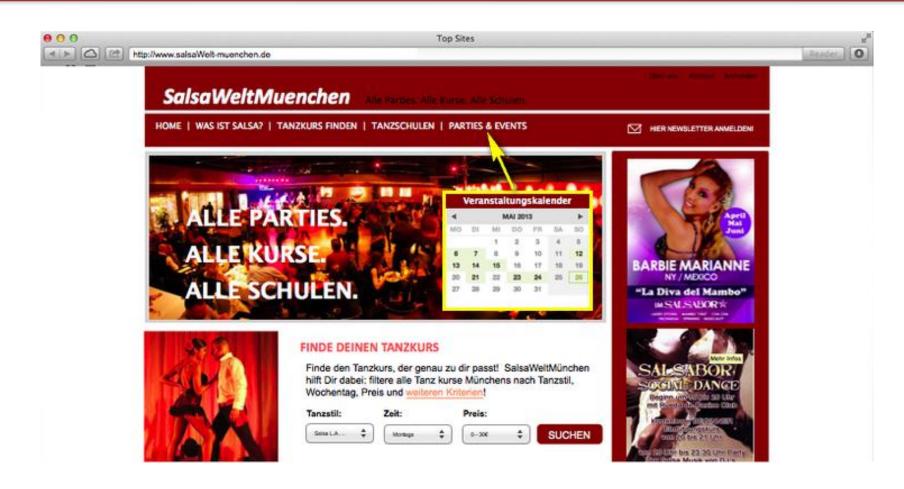

## Multiple ways to navigate

clicking on a specific date from the event calender will directly navigate to PARTIES & EVENTS