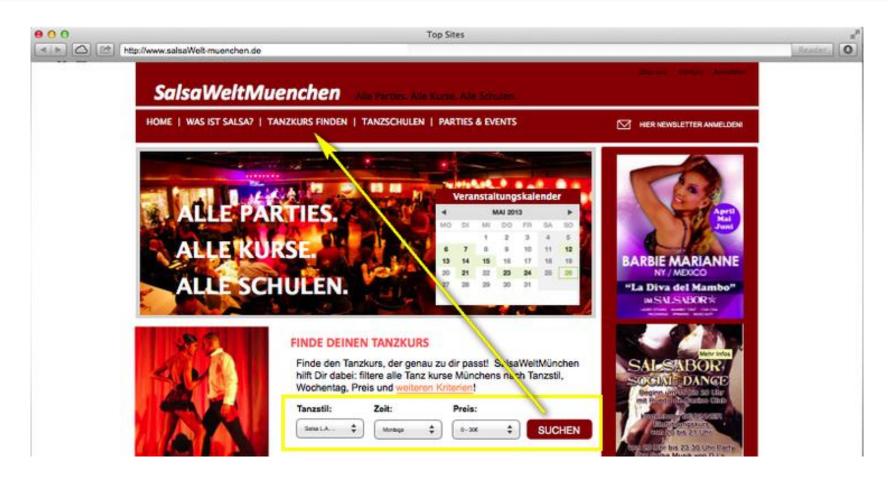

## Multiple ways to navigate

- quick search for dance classes on the main page
- will automatically navigate to TANZKURS FINDEN

### Find dance class

- customizable overview of dance classes (filter by dance style, dance level, price, time, location, dance school)
- very clear and structured

- customizable overview of dance schools
- link to the profile (with information and classes) of a dance school
- external link to the homepage of the dance school