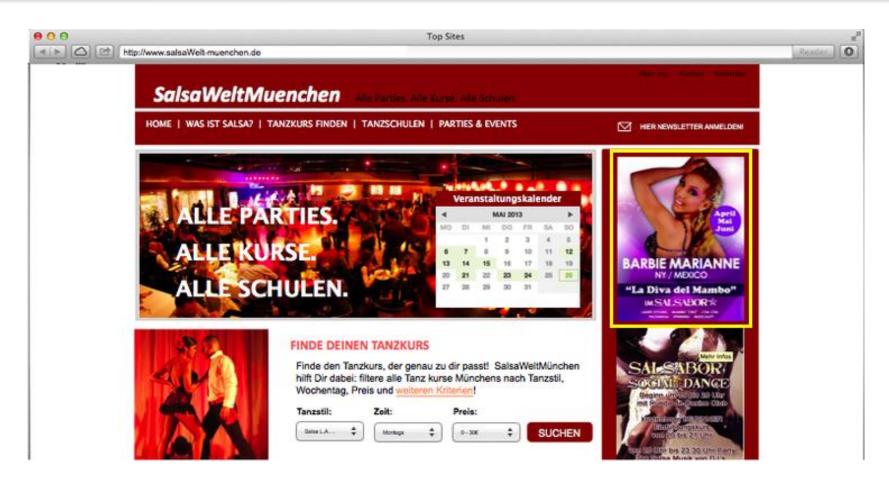

## Multiple ways to navigate

clicking on a specific date from the event calender will directly navigate to PARTIES & EVENTS

## Multiple ways to navigate

- quick search for dance classes on the main page
- will automatically navigate to TANZKURS FINDEN

### Find dance class

- customizable overview of dance classes (filter by dance style, dance level, price, time, location, dance school)
- very clear and structured

- customizable overview of dance schools
- link to the profile (with information and classes) of a dance school
- external link to the homepage of the dance school

#### **Parties & events**

- weekly overview very convenient
- filter by location
- more advertising space

### Subscribe to the newsletter

always present in the navigation bar