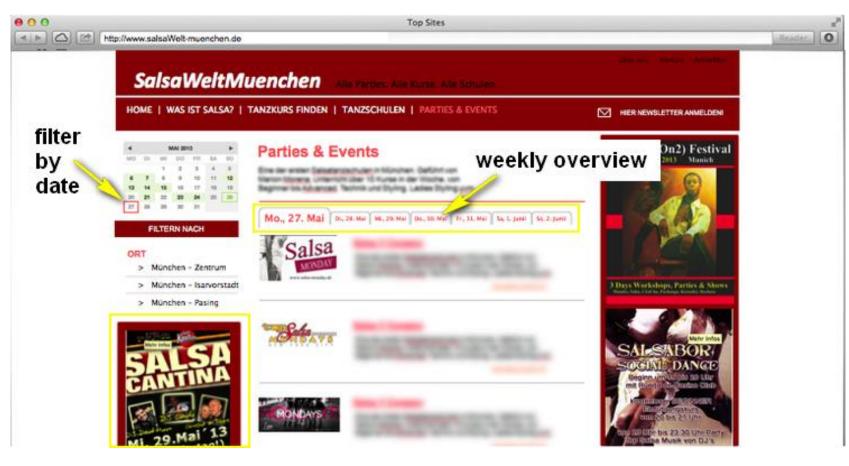

## Multiple ways to navigate

clicking on a specific date from the event calender will directly navigate to PARTIES & EVENTS

#### **Parties & events**

- weekly overview very convenient
- filter by location
- more advertising space